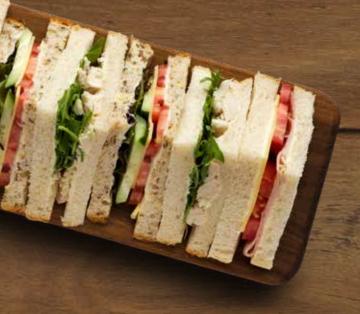

## Snack Pack

A complimentary in-seat snack pack is delivered at meal times throughout the journey (depending on journey travelled).

Example Breakfast - Cereal with Milk, Juice and a piece of Fruit Example Lunch/Dinner - Sandwich, small Cake, Juice and piece of Fruit